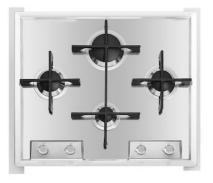

### Cooker hob Veronika

Gas hobs

Code: 7066 052

### DETAILS

| Edge/Installation Type | Standard (8 mm Edge)     |
|------------------------|--------------------------|
| Finish                 | Foster brushed           |
| Material               | AISI 304 stainless steel |
| Texture                | Brushed in line          |
| Supply                 | 220 - 240 V; 50/60 Hz    |
| Dimensions             | 590 x 500 mm             |
| Base size              | 60 cm                    |
| Heating element        | Four burners             |
| Built-in hole          | 560 x 480 mm             |

# Foster ==

| Grids               | Cast iron grids and enamelled burner covers                                                                                                                                                                                                                                                      |
|---------------------|--------------------------------------------------------------------------------------------------------------------------------------------------------------------------------------------------------------------------------------------------------------------------------------------------|
| Width               | 59 cm                                                                                                                                                                                                                                                                                            |
| Total power         | 7.200 W                                                                                                                                                                                                                                                                                          |
| Auxiliary           | 1.000 W                                                                                                                                                                                                                                                                                          |
| Semirapid           | 2 x 1.750 W                                                                                                                                                                                                                                                                                      |
| Rapid               | 2.700 W                                                                                                                                                                                                                                                                                          |
| Safety              | Safety valve with quick-acting thermocouple                                                                                                                                                                                                                                                      |
| Ignition            | Electric ignition under knob                                                                                                                                                                                                                                                                     |
| Gas type            | Tested for installation with natural gas, LPG nozzle set included.                                                                                                                                                                                                                               |
| Туре                | Gas Hob                                                                                                                                                                                                                                                                                          |
| FEATURES            |                                                                                                                                                                                                                                                                                                  |
| Cast iron grids     | Cast-iron is the ideal material for an hob grid, this due to the manifold properties characterising<br>it: high heat capacity that improves cooking performance; high weight and stability that<br>improve safety; sturdiness that preserves the hob's original aspect over time; easy cleaning. |
| Safe cooking        | All Foster cooker hobs are equipped with safety valves. They shut off the gas supply very quickly if the flame accidentally goes out.                                                                                                                                                            |
| Under-knob ignition | The utmost freedom of movement with electronic under-knob ignition, a common feature of all models that allows a one-hand ignition of the burner.                                                                                                                                                |