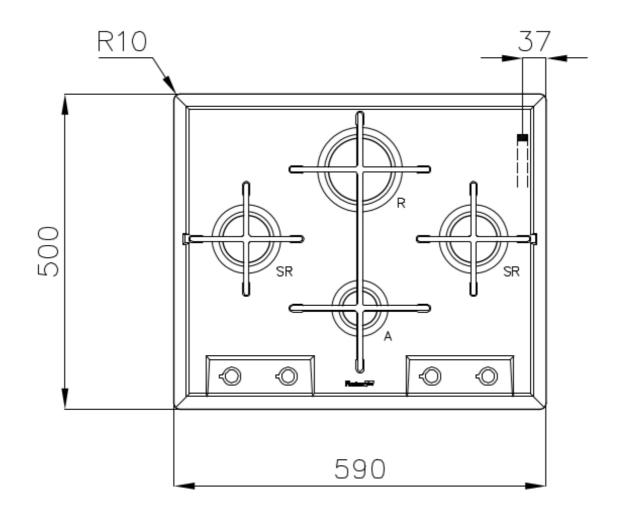

### DETAILS

| Edge/Installation Type | Standard (8 mm Edge)     |
|------------------------|--------------------------|
| Finish                 | Foster brushed           |
| Material               | AISI 304 stainless steel |
| Texture                | Brushed in line          |
| Supply                 | 220 - 240 V; 50/60 Hz    |
| Dimensions             | 590 x 500 mm             |
| Base size              | 60 cm                    |
| Heating element        | Four burners             |
| Built-in hole          | 560 x 480 mm             |

# Foster ==

| Grids               | Cast iron grids and enamelled burner covers                                                                                                                                                                                                                                                      |
|---------------------|--------------------------------------------------------------------------------------------------------------------------------------------------------------------------------------------------------------------------------------------------------------------------------------------------|
| Width               | 59 cm                                                                                                                                                                                                                                                                                            |
| Total power         | 7.200 W                                                                                                                                                                                                                                                                                          |
| Auxiliary           | 1.000 W                                                                                                                                                                                                                                                                                          |
| Semirapid           | 2 x 1.750 W                                                                                                                                                                                                                                                                                      |
| Rapid               | 2.700 W                                                                                                                                                                                                                                                                                          |
| Safety              | Safety valve with quick-acting thermocouple                                                                                                                                                                                                                                                      |
| Ignition            | Electric ignition under knob                                                                                                                                                                                                                                                                     |
| Gas type            | Tested for installation with natural gas, LPG nozzle set included.                                                                                                                                                                                                                               |
| Туре                | Gas Hob                                                                                                                                                                                                                                                                                          |
| FEATURES            |                                                                                                                                                                                                                                                                                                  |
| Cast iron grids     | Cast-iron is the ideal material for an hob grid, this due to the manifold properties characterising<br>it: high heat capacity that improves cooking performance; high weight and stability that<br>improve safety; sturdiness that preserves the hob's original aspect over time; easy cleaning. |
| Safe cooking        | All Foster cooker hobs are equipped with safety valves. They shut off the gas supply very quickly if the flame accidentally goes out.                                                                                                                                                            |
| Under-knob ignition | The utmost freedom of movement with electronic under-knob ignition, a common feature of all models that allows a one-hand ignition of the burner.                                                                                                                                                |