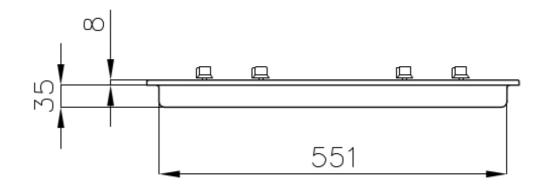

### DETAILS

| Edge/Installation Type | Standard (8 mm Edge)     |
|------------------------|--------------------------|
| Finish                 | Foster brushed           |
| Material               | AISI 304 stainless steel |
| Texture                | Brushed in line          |
| Supply                 | 220 - 240 V; 50/60 Hz    |
| Dimensions             | 590 x 500 mm             |
| Base size              | 60 cm                    |
| Heating element        | Four burners             |
| Built-in hole          | 560 x 480 mm             |